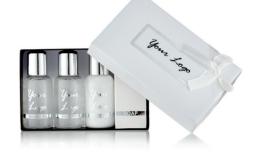

## Classic

A gorgeous range of 30ml bottles with a gentle apple fragrance, clear packaging and chrome caps. The modern design is complemented with a stunning black and white gift box, printed with your name and finished with a ribbon. Jasmin Soap 40g, packaged in a beautiful pearl white finish.