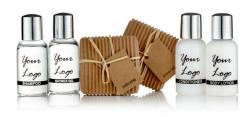

### Rustic

The Rustic Range comprises of a gorgeous set of 30ml bottles. Having a gentle apple fragrance, clear packaging and chrome caps, the combination gives a modern edge to a rustic theme - up to date, but with a feel of tradition and maturity.

The range is completed with a selection of complementary accessories

beautifully packaged in corrugated and recycled card and secured with a dried

grass tie, giving the feel of sumptuous quality combined with an environmental conscience.