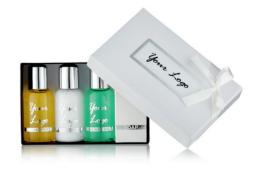

### Quartz

The Quartz range comprises of a gorgeous set of 30ml bottles and complementary accessories. What's available:

Shampoo:30ml Dead Sea MineralsShower Gel:30ml Dead Sea MineralsConditioner:30ml JasmineBody Lotion:30ml AloeJasmin Soap:40g beautifully packaged in gloss white with chrome printing.Gift Box:Black and white, printed with your details and finished with a ribbon.